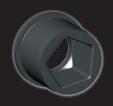

## Schulte Tough!!

- 190hp Right Angle Gearboxes Heavy Duty 1 3/4" Input Shafts. 2 3/8" Tapered and Splined Down Shafts.
- Pentagon Blade bolt with C1045 replaceable bushings, provides maximum anti rotational resistance and a lower stress combination ensuring years of trouble free use!
  - Increase frame depth & blade tip speed results in superior cutting and flow of material.
    - Standard deck protection rings
    - Stump jumpers allow cutter sections to ride over obstructions.

Shown with Schulte Flex Arm

Right Angle Gearbox

Pentagon Blade Bolt

Please call: 1 (800) 404-6044 for more information on our complete line of Rock Removal Equipment, Rotary Mowers, Snow Blowers, 3-point & Skid Mounted Backhoes & Rear Mounted Boom Mowers